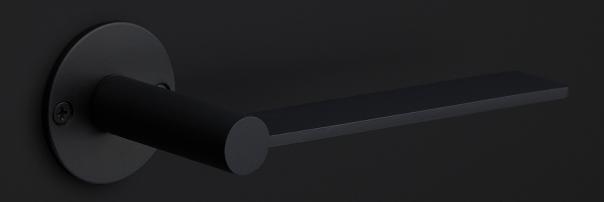

#### EGBN50

key escutcheon round

#### **Product information**

Code: 1501N090INXX0 Finish: satin stainless steel

UNIT: Piece Collection: EDGY Designer: Mathieu Bruls EAN code: 8718009078471

#### Finishes

- satin stainless steel
- satin black

EGBN50 / 1501N090INXX0 3-9-2024