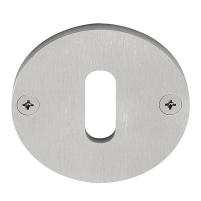

#### EGBN50

key escutcheon round

#### **Product information**

Code: 1501N090INXX0 Finish: satin stainless steel

UNIT: Piece Collection: EDGY Designer: Mathieu Bruls EAN code: 8718009078471