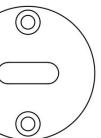

# EGBN50

key escutcheon stainless steel

38

Iω

Doc no.: Drawn by: Christian Brimbois Creation date: 29-8-2017 1501N090 EGBN50 V02.dwg **FORMANI®** 

Part number:

EGBN50

FORMANI HOLLAND B.V. EUROPALAAN 12 6199 AB MAASTRICHT-AIRPORT NL T+31 (0)43 308 90 00 INFO@FORMANI.COM FORMANI.COM

A3

Format: