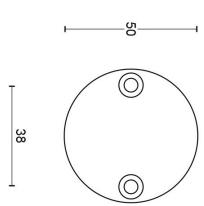

# EGB50

blank escutcheon stainless steel

Iω

1501R091 EGB50 V02.dwg

Drawn by: Christian Brimbois Creation date: 29-8-2017

FORMANI HOLLAND B.V. EUROPALAAN 12 6199 AB MAASTRICHT-AIRPORT NL T+31 (0)43 308 90 00 INFO@FORMANI.COM FORMANI.COM

Part number:

EGB50

A3

Format: