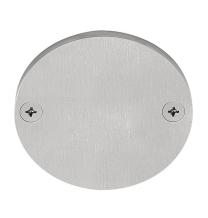

### **EGB50**

blank escutcheon round

# EGB50

blank escutcheon stainless steel

Iω

1501R091 EGB50 V02.dwg

Drawn by: Christian Brimbois Creation date: 29-8-2017

FORMANI HOLLAND B.V. EUROPALAAN 12 6199 AB MAASTRICHT-AIRPORT NL T+31 (0)43 308 90 00 INFO@FORMANI.COM FORMANI.COM