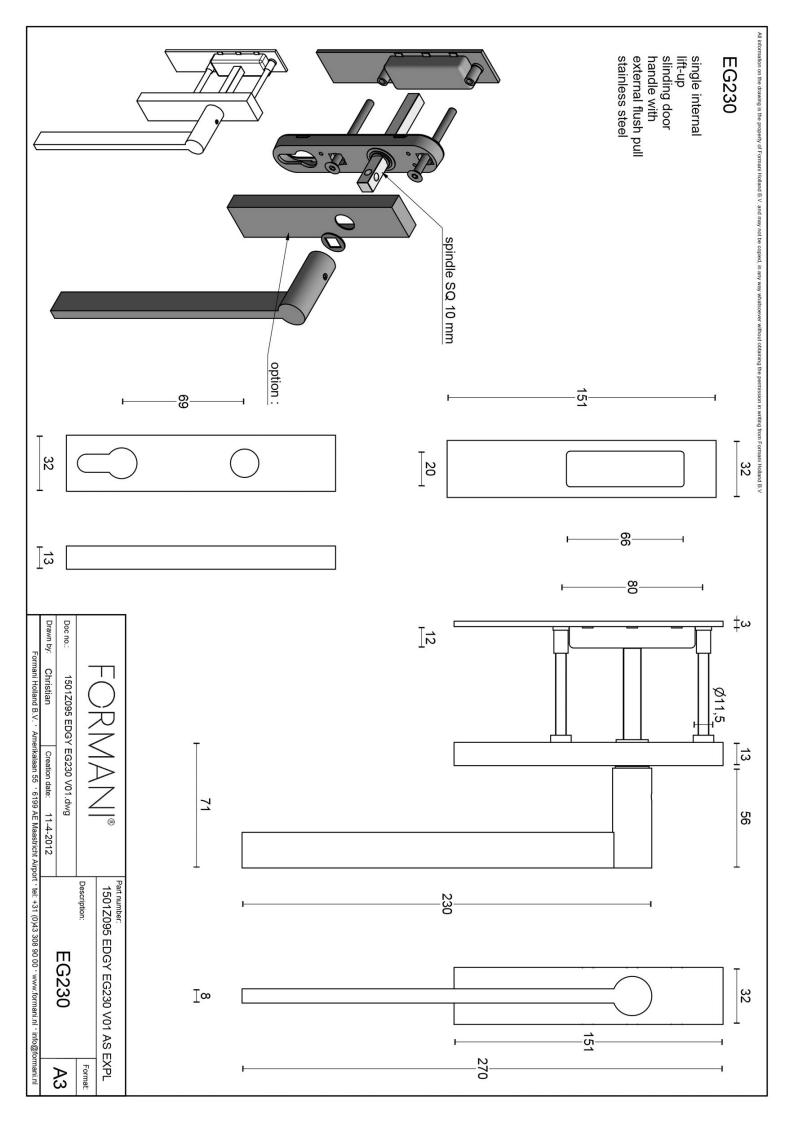

### **EG230**

solid set internal lift-up sliding door handle

#### **Product information**

Code: 1501Z095INXX0 Finish: satin stainless steel

UNIT: Set

Collection: EDGY Designer: Mathieu Bruls EAN code: 8718009215258