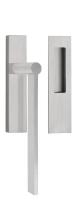

### **EG230**

solid set internal lift-up sliding door handle

#### **Product information**

Code: 1501Z095INXX0 Finish: satin stainless steel

UNIT: Set

Collection: EDGY Designer: Mathieu Bruls EAN code: 8718009215258