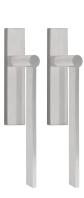

### EG230PA

pair of solid lift-up hardware for sliding doors

#### **Product information**

Code: 1501Z095INXX3 Finish: satin stainless steel

UNIT: Pair

Collection: EDGY
Designer: Mathieu Bruls
EAN code: 8718009229385