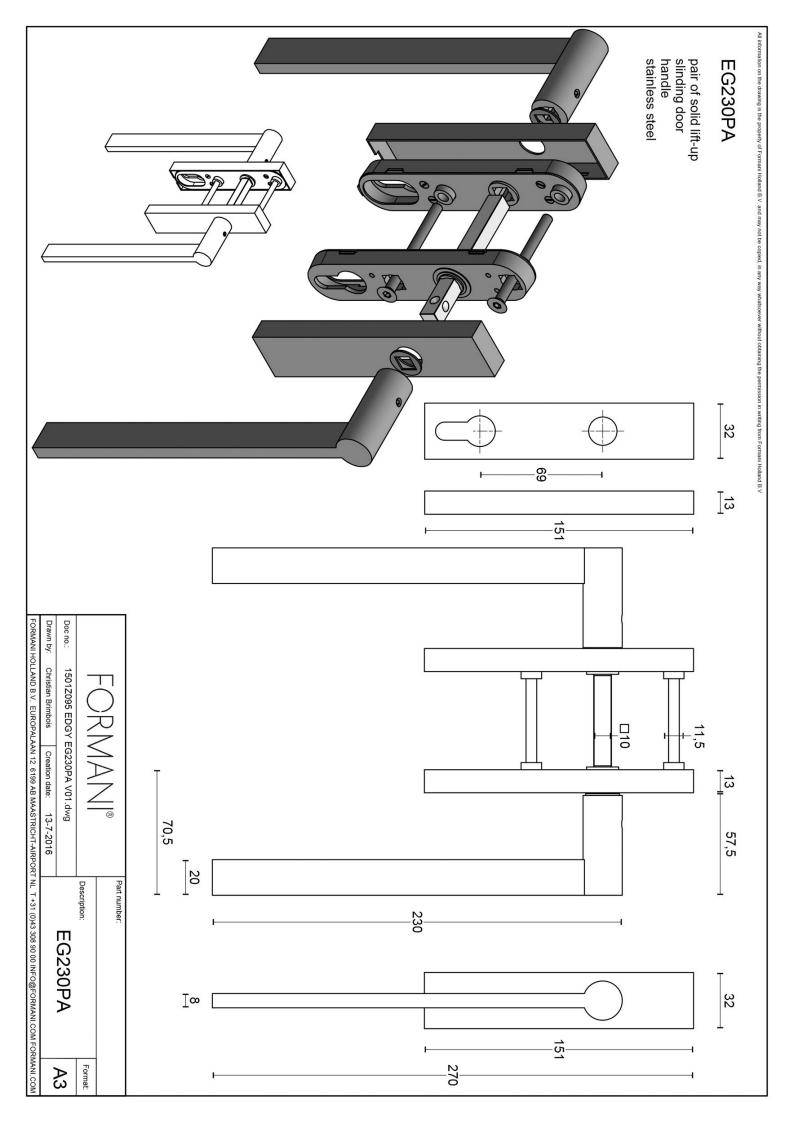

### EG230PA

pair of solid lift-up hardware for sliding doors

#### **Product information**

Code: 1501Z095INXX3 Finish: satin stainless steel

UNIT: Pair

Collection: EDGY
Designer: Mathieu Bruls
EAN code: 8718009229385