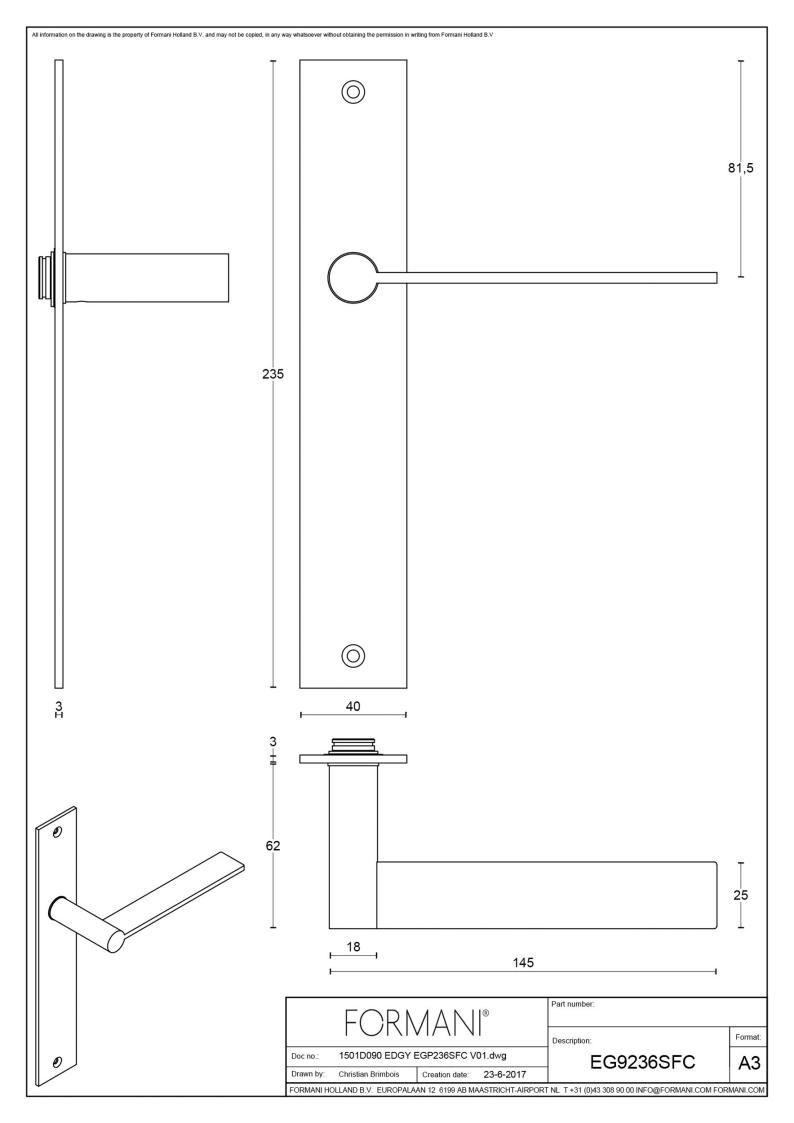

### EGP236SFC

solid unsprung door handle on blind plate

#### **Product information**

Code: 1501D090INXXOF Finish: satin stainless steel UNIT: Pair Collection: EDGY Designer: Mathieu Bruls EAN code: 8718009078136