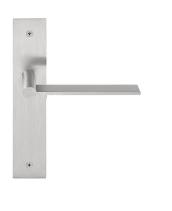

### EGP236SFC

solid unsprung door handle on blind plate

#### **Product information**

Code: 1501D090INXXOF Finish: satin stainless steel UNIT: Pair Collection: EDGY Designer: Mathieu Bruls EAN code: 8718009078136