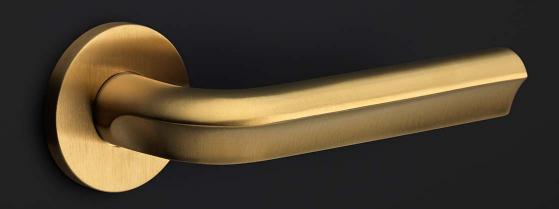

#### **ECLIPSE** by David Rockwell

The ECLIPSE series is a total concept collection consisting of door, window, and furniture fittings.

## **ECLIPSE**

by David Rockwell

Simplicity meets innovation in ECLIPSE by David Rockwell. The iconic silhouette is a cylindrical form with a curved, carved channel—an inflection point that perfectly meets the hand's grasp. Simple, sculptural tooling offers both a square and round return option for a distinctive profile. The sublime finish creates soft lines that ensure a perfect ergonomic grip. The door handle is manufactured as one piece, allowing the moon-like detailing to continue seamlessly along the entire length of the arm and over the curve to the start of the neck.