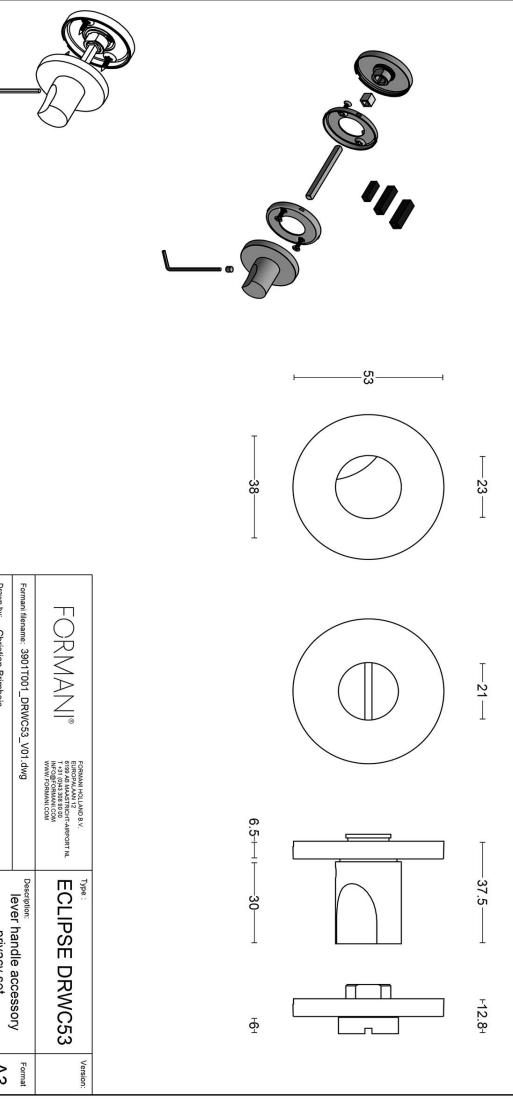

# **ECLIPSE DRWC53**

lever handle accessory privacy set stainless steel

Drawn by: Christian Brimbois
Creation date: 23-11-2020

privacy set stainless steel

A3