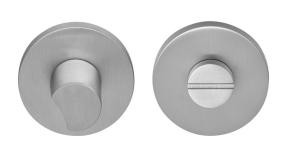

### DRWC53

turn and release set including Q5/6/7/8 spindle

#### **Product information**

Code: 3901T001INXXU Finish: satin stainless steel

UNIT: Set

Collection: ECLIPSE Designer: David Rockwell EAN code: 8718009410332

# **ECLIPSE DRWC53**

lever handle accessory privacy set stainless steel

Drawn by: Christian Brimbois
Creation date: 23-11-2020

privacy set stainless steel

A3