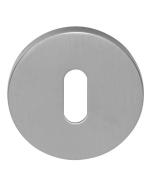

### **DRN53**

key escutcheon round

#### **Product information**

Code: 3901N001INXX0 Finish: satin stainless steel

UNIT: Piece

Collection: ECLIPSE
Designer: David Rockwell
EAN code: 8718009410448