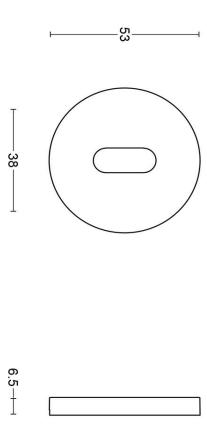

# **ECLIPSE DRN53**

lever handle accessory key escutcheon stainless steel

| ECLIPSE DRN53                                                                                                          |  |  |
|------------------------------------------------------------------------------------------------------------------------|--|--|
| FORMANI HOLLAND B.V. EUKOPALAAN 12 6199 AB MAASTRICHT-AIRPORT I 7 131 (1913 308 90 00 INFO@FORMANI.COM WWW.FORMANI.COM |  |  |
| MANI®                                                                                                                  |  |  |

Version: V01

| stainless steel | key escutcheon | Description: lever handle accessory |
|-----------------|----------------|-------------------------------------|
|                 | A <sub>3</sub> | Format                              |