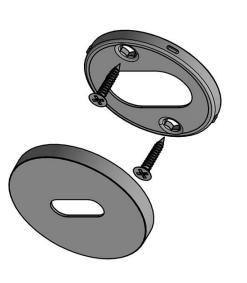

# **ECLIPSE DRN53**

lever handle accessory key escutcheon stainless steel

| ECLIPSE DRN53                                                                                                          |  |  |
|------------------------------------------------------------------------------------------------------------------------|--|--|
| FORMANI HOLLAND B.V. EUKOPALAAN 12 6199 AB MAASTRICHT-AIRPORT I 7 131 (1913 308 90 00 INFO@FORMANI.COM WWW.FORMANI.COM |  |  |
| MANI®                                                                                                                  |  |  |

Version: V01

| stainless steel | key escutcheon | Description: lever handle accessory |
|-----------------|----------------|-------------------------------------|
|                 | A <sub>3</sub> | Format                              |