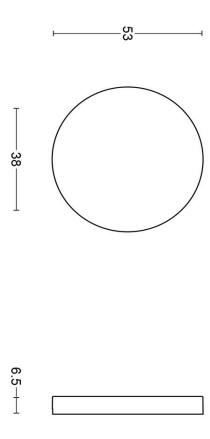

### **DRB53**

blank escutcheon round

#### **Product information**

Code: 3901R001INXX0 Finish: satin stainless steel

UNIT: Piece

Collection: ECLIPSE Designer: David Rockwell EAN code: 8718009410462