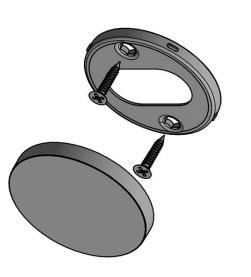

### **DRB53**

blank escutcheon round

#### **Product information**

Code: 3901R001INXX0 Finish: satin stainless steel

UNIT: Piece

Collection: ECLIPSE Designer: David Rockwell EAN code: 8718009410462