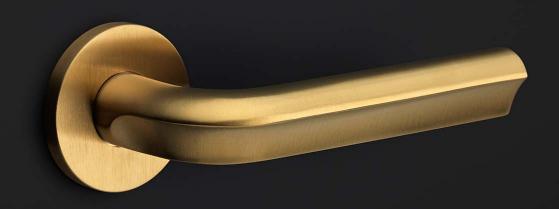

#### **ECLIPSE** by David Rockwell

The ECLIPSE series is a total concept collection consisting of door, window, and furniture fittings.

## **ECLIPSE**

by David Rockwell

Simplicity meets innovation in ECLIPSE by David Rockwell. The iconic silhouette is a cylindrical form with a curved, carved channel—an inflection point that perfectly meets the hand's grasp. Simple, sculptural tooling offers both a square and round return option for a distinctive profile. The sublime finish creates soft lines that ensure a perfect ergonomic grip. The door handle is manufactured as one piece, allowing the moon-like detailing to continue seamlessly along the entire length of the arm and over the curve to the start of the neck.

## **David Rockwell**

New York, USA, 1956

Design philosophy: It's about observing a situation - a process, object or place - and believing it can better.

Formani and David Rockwell have established their first design collaboration, which resulted in the 'Eclipse' hardware collection. 'We approached our design concept like we would for an interactive set piece on stage—transforming something everyday into a special object that marks a transition and transformation in a wide range of interiors," said David Rockwell, founder and President, Rockwell Group. "With an inflection point that responds to the human touch, Eclipse is a pleasure to use as well as observe."