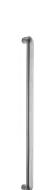

### **DR500 NP**

pull handle including concealed fixings

#### **Product information**

Code: 3901G001INXX1 Finish: satin stainless steel

UNIT: Piece

Collection: ECLIPSE Designer: David Rockwell EAN code: 8718009422915

#### Finishes

- bronze
- PVD satin gold
- satin stainless steel
- PVD satin black

DR500 NP / 3901G001INXX1 2-7-2024