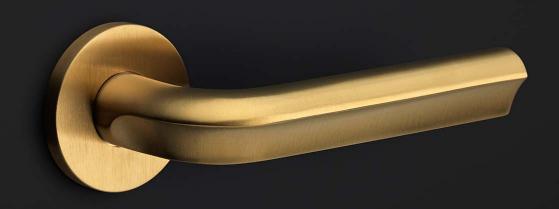

## **ECLIPSE**

by David Rockwell

Simplicity meets innovation in ECLIPSE by David Rockwell. The iconic silhouette is a cylindrical form with a curved, carved channel—an inflection point that perfectly meets the hand's grasp. Simple, sculptural tooling offers both a square and round return option for a distinctive profile. The sublime finish creates soft lines that ensure a perfect ergonomic grip. The door handle is manufactured as one piece, allowing the moon-like detailing to continue seamlessly along the entire length of the arm and over the curve to the start of the neck.

#### Finishes

- bronze
- PVD satin gold
- satin stainless steel
- PVD satin black

DR500 NP / 3901G001INXX1 2-7-2024