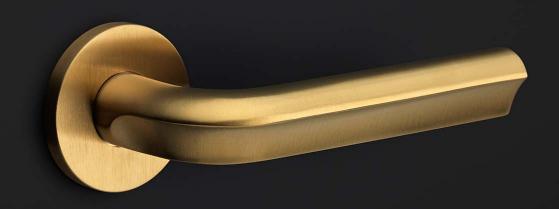

### **DR200V**

solid front door knob fixed on rose

#### **ECLIPSE** by David Rockwell

The ECLIPSE series is a total concept collection consisting of door, window, and furniture fittings.

# **ECLIPSE DR200V**

solid front door knob stainless steel

-60-

-38

| , | $\overline{}$    |
|---|------------------|
| ( | $\supseteq$      |
| - | <u> </u>         |
| 4 | $\leq$           |
| , | $\triangleright$ |
| _ | Z                |
| - | @                |

## **ECLIPSE**

by David Rockwell

Simplicity meets innovation in ECLIPSE by David Rockwell. The iconic silhouette is a cylindrical form with a curved, carved channel—an inflection point that perfectly meets the hand's grasp. Simple, sculptural tooling offers both a square and round return option for a distinctive profile. The sublime finish creates soft lines that ensure a perfect ergonomic grip. The door handle is manufactured as one piece, allowing the moon-like detailing to continue seamlessly along the entire length of the arm and over the curve to the start of the neck.