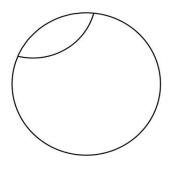

# **ECLIPSE DR200V**

solid front door knob stainless steel

-60-

-38

| , | $\overline{}$    |
|---|------------------|
| ( | $\supseteq$      |
| - | <u> </u>         |
| 4 | $\leq$           |
| , | $\triangleright$ |
| _ | Z                |
| - | @                |

Version:

ECLIPSE DR200V

Format

solid front door knob stainless steel

A3