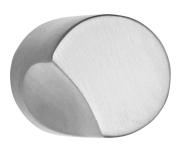

### **DR200V**

solid front door knob fixed on rose

# **ECLIPSE DR200V**

solid front door knob stainless steel

-60-

-38

| , | $\overline{}$    |
|---|------------------|
| ( | $\supseteq$      |
| - | <u> </u>         |
| 4 | $\leq$           |
| , | $\triangleright$ |
| _ | Z                |
| - | @                |

## **ECLIPSE**

by David Rockwell

Simplicity meets innovation in ECLIPSE by David Rockwell. The iconic silhouette is a cylindrical form with a curved, carved channel—an inflection point that perfectly meets the hand's grasp. Simple, sculptural tooling offers both a square and round return option for a distinctive profile. The sublime finish creates soft lines that ensure a perfect ergonomic grip. The door handle is manufactured as one piece, allowing the moon-like detailing to continue seamlessly along the entire length of the arm and over the curve to the start of the neck.