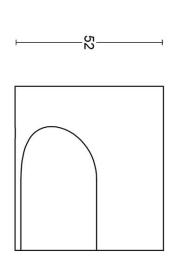

# **ECLIPSE DR200V**

solid front door knob stainless steel

-60-

-38

| , | $\overline{}$    |
|---|------------------|
| ( | $\supseteq$      |
| - | <u> </u>         |
| 4 | $\leq$           |
| , | $\triangleright$ |
| _ | Z                |
| - | @                |

Version:

ECLIPSE DR200V

Format

solid front door knob stainless steel

A3