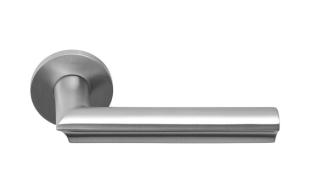

### **DR102-G**

solid sprung door handle on rose

#### **Product information**

Code: 3901D003INXX0 Finish: satin stainless steel

UNIT: Pair

Collection: ECLIPSE Designer: David Rockwell EAN code: 8718009410363

# **ECLIPSE DR102-G**

lever handle stainless steel

| $\Box$           |
|------------------|
| ()               |
| $\mathbb{Z}$     |
| $\leq$           |
| $\triangleright$ |
| 7                |
| <u>-</u>         |