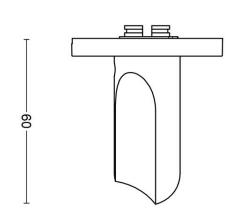

Formani filename: 3901D003\_DR102G\_V01.dwg

Creation date: 26-11-2020 Drawn by: Semih Aslan

FORMANI HOLLAND B.V.
EUROPALAAN 12
6199 AB MASTRICHT-AIRPORT NL
T+31 (0)43 308 90 00
INFO@FORMANI COM
WWW.FORMANI.COM

**ECLIPSE DF** 

| 70  |        |
|-----|--------|
| 2-G |        |
| V01 | Versio |

lever handle stainless steel Format A3

Description: