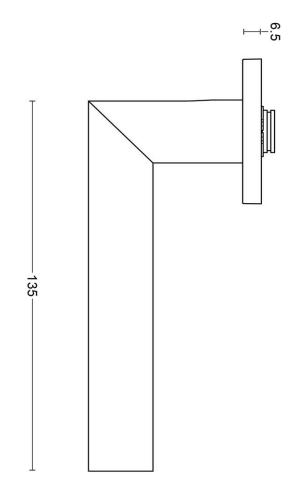

Formani filename: 3901D003\_DR102G\_V01.dwg

Creation date: 26-11-2020 Drawn by: Semih Aslan

FORMANI HOLLAND B.V.
EUROPALAAN 12
6199 AB MASTRICHT-AIRPORT NL
T+31 (0)43 308 90 00
INFO@FORMANI COM
WWW.FORMANI.COM

**ECLIPSE DF** 

| 70  |        |
|-----|--------|
| 2-G |        |
| V01 | Versio |

lever handle stainless steel Format A3

Description: