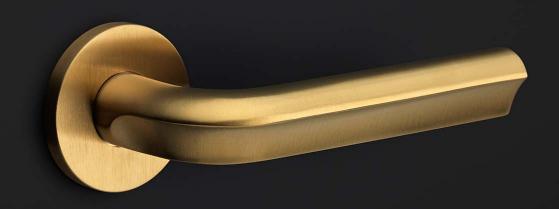

### **DR102-G**

solid sprung door handle on rose

#### **ECLIPSE** by David Rockwell

The ECLIPSE series is a total concept collection consisting of door, window, and furniture fittings.

## **ECLIPSE**

by David Rockwell

Simplicity meets innovation in ECLIPSE by David Rockwell. The iconic silhouette is a cylindrical form with a curved, carved channel—an inflection point that perfectly meets the hand's grasp. Simple, sculptural tooling offers both a square and round return option for a distinctive profile. The sublime finish creates soft lines that ensure a perfect ergonomic grip. The door handle is manufactured as one piece, allowing the moon-like detailing to continue seamlessly along the entire length of the arm and over the curve to the start of the neck.