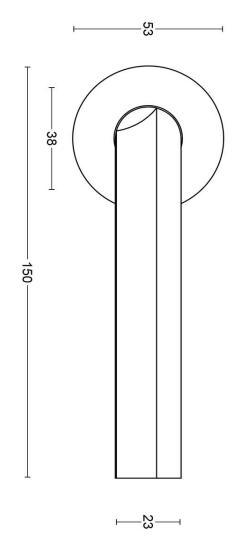

### **DR102-G**

solid sprung door handle on rose

#### **Product information**

Code: 3901D003INXX0 Finish: satin stainless steel

UNIT: Pair

Collection: ECLIPSE Designer: David Rockwell EAN code: 8718009410363

Formani filename: 3901D003\_DR102G\_V01.dwg

Creation date: 26-11-2020 Drawn by: Semih Aslan

FORMANI HOLLAND B.V.
EUROPALAAN 12
6199 AB MASTRICHT-AIRPORT NL
T+31 (0)43 308 90 00
INFO@FORMANI COM
WWW.FORMANI.COM

**ECLIPSE DF** 

| 70  |        |
|-----|--------|
| 2-G |        |
| V01 | Versio |

lever handle stainless steel Format A3

Description: