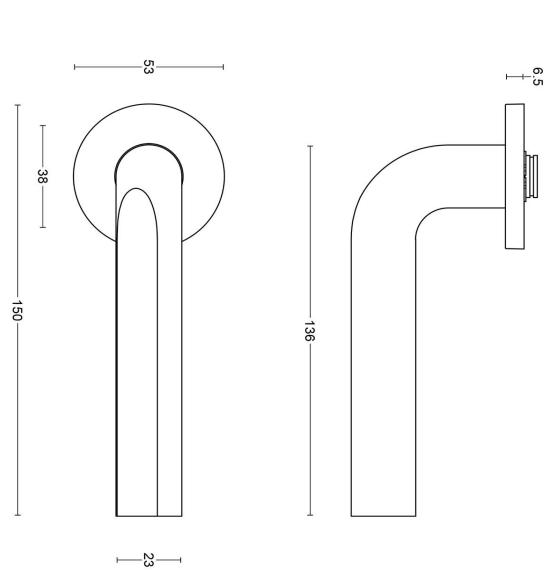

# **ECLIPSE DR101-G**

lever handle stainless steel

Drawn by: Semih Aslan
Creation date: 23-11-2020

Formani filename: 3901D002\_DR101G\_V01.dwg

Description:

lever handle stainless steel

Format

A3

FORMANI HOLLAND B.V.
EUROPALAAN 12
6199 AB MASTRICHT-AIRPORT NL
T+31 (0)43 308 90 00
INFO@FORMANI COM
WWWW.FORMANI.COM

**ECLIPSE DR101-G** 

Version:

**6**01