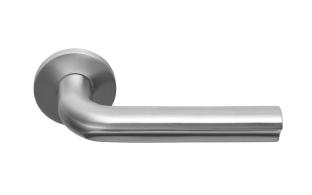

### **DR101-G**

solid sprung door handle on rose

#### **Product information**

Code: 3901D002INXX0 Finish: satin stainless steel

UNIT: Pair

Collection: ECLIPSE Designer: David Rockwell EAN code: 8718009410356

## **ECLIPSE**

by David Rockwell

Simplicity meets innovation in ECLIPSE by David Rockwell. The iconic silhouette is a cylindrical form with a curved, carved channel—an inflection point that perfectly meets the hand's grasp. Simple, sculptural tooling offers both a square and round return option for a distinctive profile. The sublime finish creates soft lines that ensure a perfect ergonomic grip. The door handle is manufactured as one piece, allowing the moon-like detailing to continue seamlessly along the entire length of the arm and over the curve to the start of the neck.