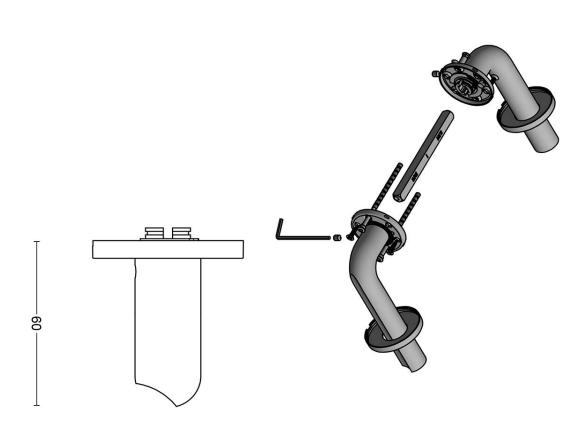

# **ECLIPSE DR101-G**

lever handle stainless steel

Drawn by: Semih Aslan
Creation date: 23-11-2020

Formani filename: 3901D002\_DR101G\_V01.dwg

Description:

lever handle stainless steel

Format

A3

FORMANI HOLLAND B.V.
EUROPALAAN 12
6199 AB MASTRICHT-AIRPORT NL
T+31 (0)43 308 90 00
INFO@FORMANI COM
WWWW.FORMANI.COM

**ECLIPSE DR101-G** 

Version:

**6**01