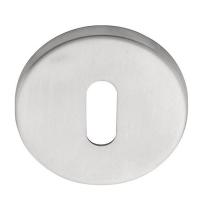

## **FORMANI**<sup>®</sup>

key escutcheon round

### **Product information**

Code: 1501N002INXX0 Finish: satin stainless steel UNIT: Piece Collection: BASICS Designer: Formani EAN code: 8718009078402