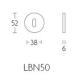

### **Product information**

Code: 1501N002INXX0 Finish: satin stainless steel UNIT: Piece Collection: BASICS Designer: Formani EAN code: 8718009078402