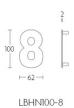

### LBHN100-8

numeral with concealed stand off bush fixings

#### **Product information**

Code: 1502Z035INXX8 Finish: satin stainless steel UNIT: Piece Collection: BASICS Designer: Formani EAN code: 8718009082683