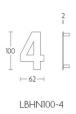

### LBHN100-4

numeral with concealed stand off bush fixings

#### **Product information**

Code: 1502Z035INXX4 Finish: satin stainless steel UNIT: Piece Collection: BASICS Designer: Formani EAN code: 8718009082645