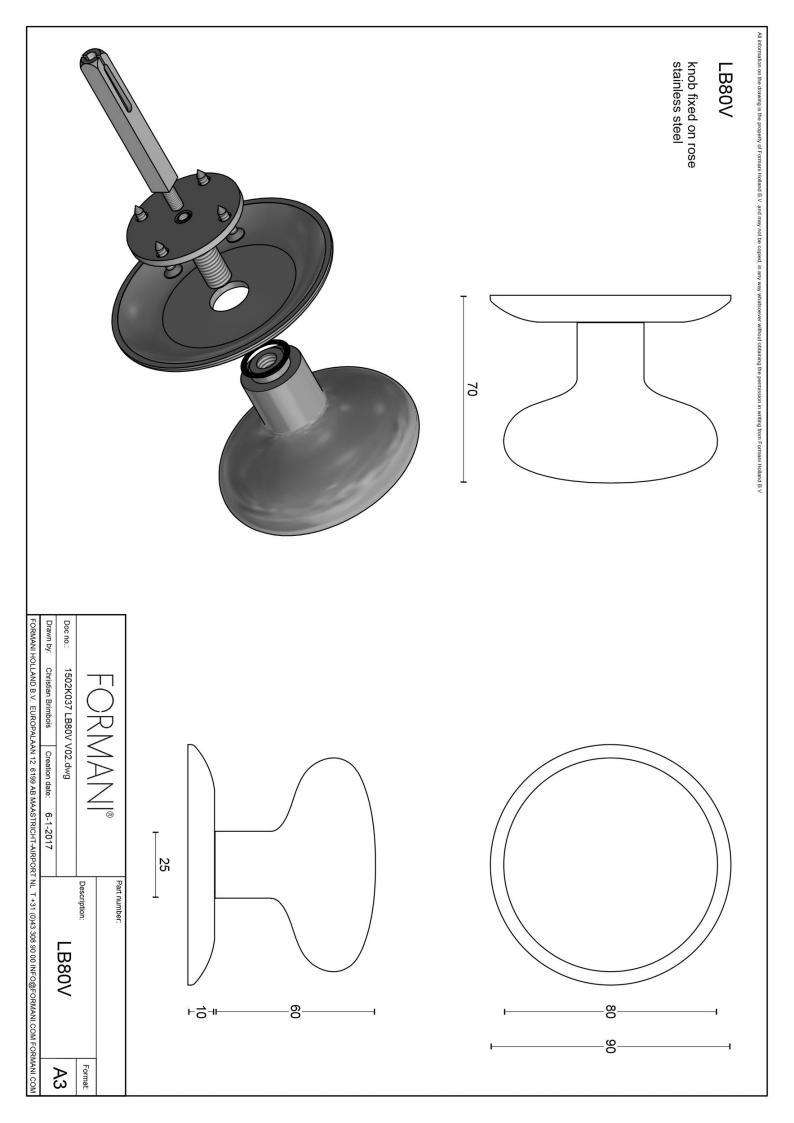

### LB80V

front door knob fixed on rose

#### **Product information**

Code: 1502K037INXX0 Finish: satin stainless steel

UNIT: Piece

Collection: BASICS Designer: Formani

EAN code: 8718009329856

#### **Finishes**

- satin stainless steel
- PVD satin stainless steel
- polished stainless steel
- satin black
- PVD gunmetal
- PVD satin gold
- PVD polished copper

LB80V / 1502K037INXX0 5-7-2024