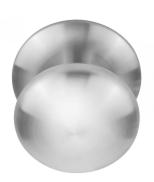

### LB80V

front door knob fixed on rose

#### **Product information**

Code: 1502K037INXX0 Finish: satin stainless steel

UNIT: Piece

Collection: BASICS Designer: Formani

EAN code: 8718009329856