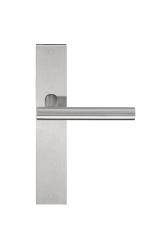

### LB7-19P236SFC

unsprung door handle on rectangular blind plate

#### **Product information**

Code: 1501D250INXXOSF Finish: satin stainless steel

UNIT: Pair

Collection: BASICS Designer: Formani

EAN code: 8718009351093