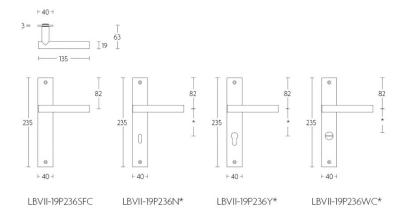

### LB7-19P236SFC

unsprung door handle on rectangular blind plate

#### **Product information**

Code: 1501D250INXXOSF Finish: satin stainless steel

UNIT: Pair

Collection: BASICS Designer: Formani

EAN code: 8718009351093