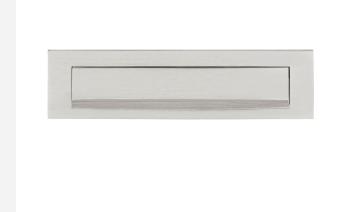

### **LB535**

solid letter plate

#### **Product information**

Code: 1502Z043INXX0 Finish: satin stainless steel

UNIT: Piece

Collection: BASICS Designer: Formani

EAN code: 8718009336892