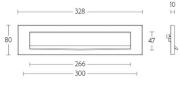

### **LB535**

solid letter plate

#### **Product information**

Code: 1502Z043INXX0 Finish: satin stainless steel

UNIT: Piece

Collection: BASICS Designer: Formani

EAN code: 8718009336892