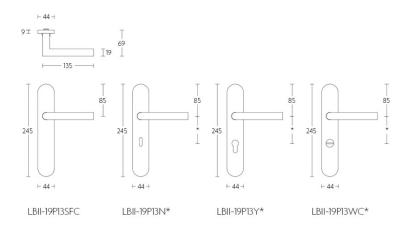

### LB2-19P13SFC

sprung door handle on oval blind plate

#### **Product information**

Code: 1501D242INXXOF Finish: satin stainless steel UNIT: Pair Collection: BASICS Designer: Formani EAN code: 8718009269800