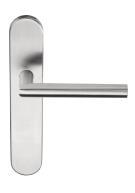

### LB2-19P13SFC

sprung door handle on oval blind plate

#### **Product information**

Code: 1501D242INXXOF Finish: satin stainless steel UNIT: Pair Collection: BASICS Designer: Formani EAN code: 8718009269800