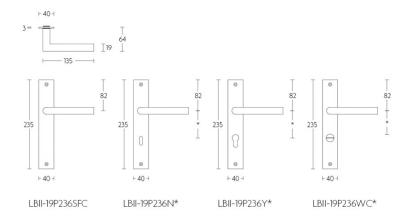

### LB2-19P236SFC

unsprung door handle on rectangular blind plate

#### **Product information**

Code: 1501D242INXXOSF Finish: satin stainless steel

UNIT: Pair

Collection: BASICS Designer: Formani

EAN code: 8718009156476