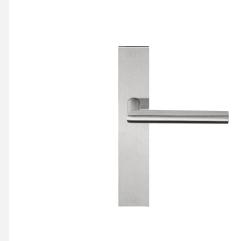

### LB2-19P236SFC

unsprung door handle on rectangular blind plate

#### **Product information**

Code: 1501D242INXXOSF Finish: satin stainless steel

UNIT: Pair

Collection: BASICS Designer: Formani

EAN code: 8718009156476