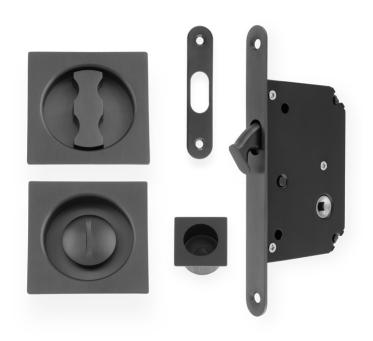

## Sliding Door Lock Set - Square Roses - Radius Forend & Strike

- The lock set features **sleek square roses**, offering a stylish, contemporary touch that complements any modern décor.
- The **radius forend and strike** ensure a seamless locking mechanism, providing effortless use and enhanced durability over time.
- With its **streamlined aesthetic**, this lock set not only secures your space but also elevates the overall look of your sliding door.
- Built with **premium materials**, ensuring long-lasting performance and reliability.
- Designed for **simple installation**, allowing you to upgrade your door with minimal effort.